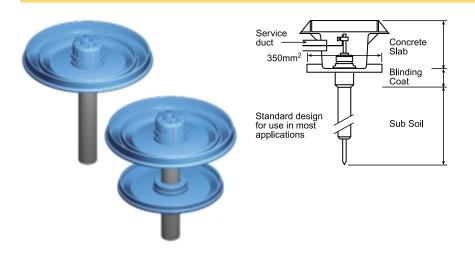

## Earth rod seals

| Туре                                                  | Weight<br>each | Part no. |
|-------------------------------------------------------|----------------|----------|
| Single-flange type<br>(for most applications)         | 2.00kg         | ES210    |
| Double-flange type<br>(for deep concrete slab-layers) | 3.20kg         | ES220    |

A waterproof earth electrode seal for use in constructions where internal earths are specified.

The unique design allows the seal to be effective across a broad range of rod diameters from a nominal 1/2" to 3/4" rod, by the use of various compression rings and seals. For use with PT205 - lightweight inspection pit.