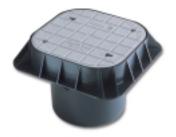

## Lightweight inspection pit

## Inspection pits and earth rod seals

| Lid colour        | Weight<br>each | Part no. |
|-------------------|----------------|----------|
| Grey              | 1.80kg         | PT205    |
| Black (unbranded) | 1.80kg         | PT309-FU |

Other lid colours are available subject to order quantity. Please phone for details.

| Accessories      | Weight<br>each | Part no. |
|------------------|----------------|----------|
| 5 hole earth bar | 0.40kg         | PT004    |
| 6mm Allen key    | 0.03kg         | AK005    |