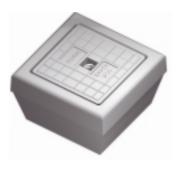

## Concrete inspection pit

| Туре     | Weight<br>each | Part no. |
|----------|----------------|----------|
| Concrete | 31kg           | PT005    |

| Accessories      | Weight<br>each | Part no. |
|------------------|----------------|----------|
| 5 hole earth bar | 0.49kg         | PT006    |
| 7 hole earth bar | 0.58kg         | PT007    |