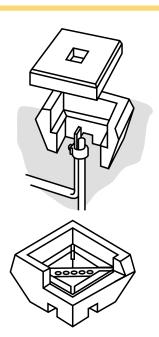

## Lightweight inspection pit

## Inspection pits and earth rod seals

| Lid colour        | Weight<br>each | Part no. |
|-------------------|----------------|----------|
| Grey              | 1.80kg         | PT205    |
| Black (unbranded) | 1.80kg         | PT309-FU |